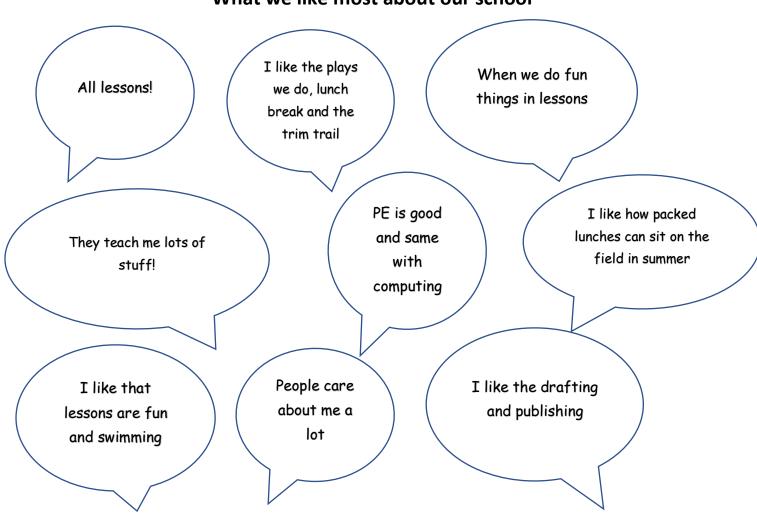

| Behaviour is good in my school                                                             | 14%             | 79%              | 4%        | 4%    |
| Behaviour is good in lessons                                                               | 72%             | 24%              | 4%        | -     |
| The school deals with all types of bullying very well                                      | 59%             | 31%              | 7%        | 4%    |
| I feel safe when I am in school                                                            | 59%             | 28%              | 7%        | 4%    |
| Teachers are interested in my views                                                        | 45%             | 38%              | 17%       | -     |

## What we like most about our school



## What I would like to change about my school