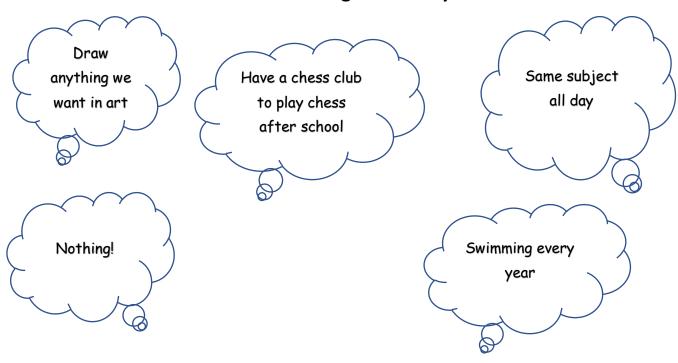

| 14%             | 79%              | 4%        | 4%    |
| Behaviour is good in lessons                                                               | 72%             | 24%              | 4%        | -     |
| The school deals with all types of bullying very well                                      | 59%             | 31%              | 7%        | 4%    |
| I feel safe when I am in school                                                            | 59%             | 28%              | 7%        | 4%    |
| Teachers are interested in my views                                                        | 45%             | 38%              | 17%       | -     |

## What we like most about our school



## What I would like to change about my school