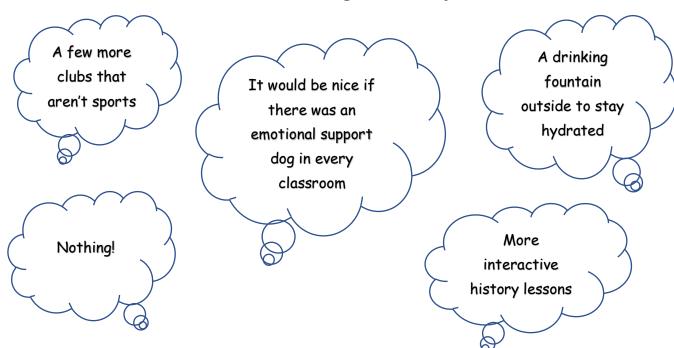

is good in my school                                                             | 53%             | 30%              | 17%       | -     |
| Behaviour is good in lessons                                                               | 50%             | 40%              | 10%       | -     |
| The school deals with all types of bullying very well                                      | 43%             | 33%              | 17%       | 7%    |
| I feel safe when I am in school                                                            | 67%             | 23%              | 3%        | 3%    |
| Teachers are interested in my views                                                        | 57%             | 17%              | 23%       | 3%    |



## What I would like to change about my school