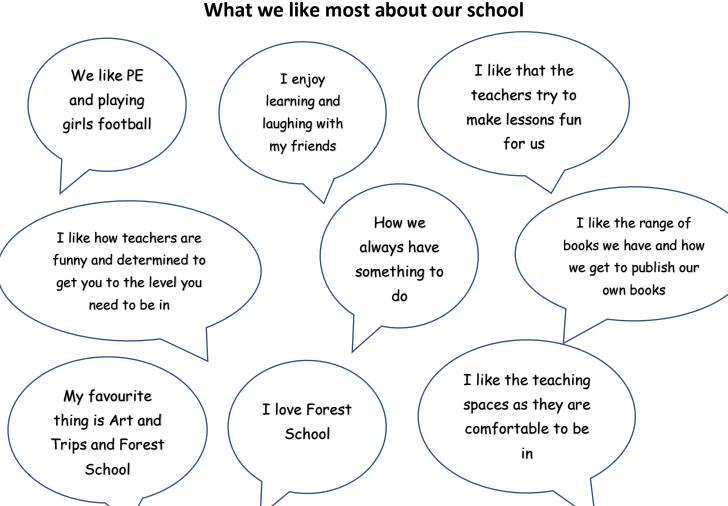

43%              | 10%       | -     |
| Behaviour is good in my school                                                             | 53%             | 30%              | 17%       | -     |
| Behaviour is good in lessons                                                               | 50%             | 40%              | 10%       | -     |
| The school deals with all types of bullying very well                                      | 43%             | 33%              | 17%       | 7%    |
| I feel safe when I am in school                                                            | 67%             | 23%              | 3%        | 3%    |
| Teachers are interested in my views                                                        | 57%             | 17%              | 23%       | 3%    |



## What I would like to change about my school