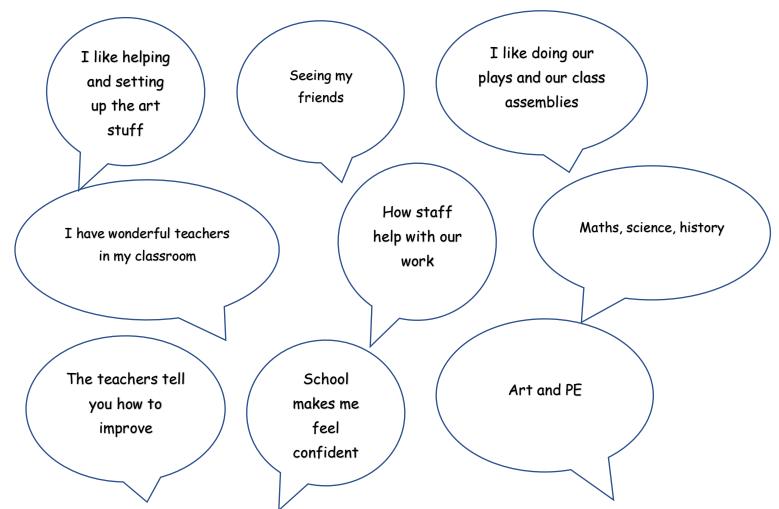

|
| Behaviour is good in my school                                                             | 70%             | 15%              | 15%       | -     |
| Behaviour is good in lessons                                                               | 67%             | 30%              | 3%        | -     |
| The school deals with all types of bullying very well                                      | 81%             | 11%              | 4%        | 4%    |
| I feel safe when I am in school                                                            | 85%             | 7%               | 7%        | -     |
| Teachers are interested in my views                                                        | 63%             | 22%              | 11%       | 4%    |

What we like most about our school





## What I would like to change about my school