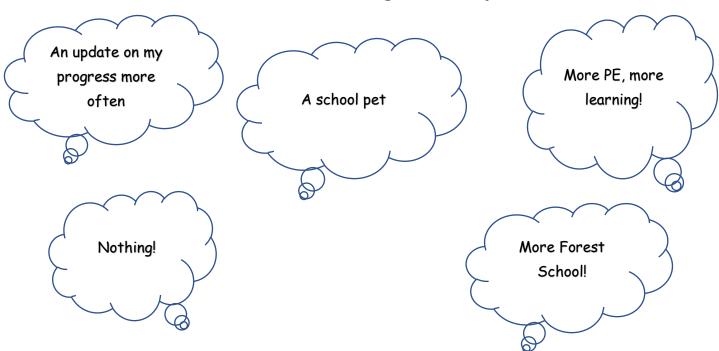

| Behaviour is good in my school                                                             | 70%             | 15%              | 15%       | -     |
| Behaviour is good in lessons                                                               | 67%             | 30%              | 3%        | -     |
| The school deals with all types of bullying very well                                      | 81%             | 11%              | 4%        | 4%    |
| I feel safe when I am in school                                                            | 85%             | 7%               | 7%        | -     |
| Teachers are interested in my views                                                        | 63%             | 22%              | 11%       | 4%    |

What we like most about our school





## What I would like to change about my school