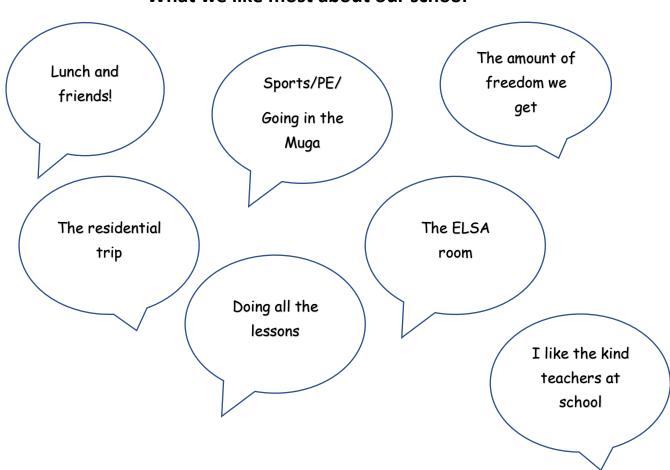

| Behaviour is good in my school                                                             | 26%             | 48%              | 26%       | -     |
| Behaviour is good in lessons                                                               | 48%             | 44%              | 7%        | -     |
| The school deals with all types of bullying very well                                      | 48%             | 30%              | 22%       | -     |
| I feel safe when I am in school                                                            | 70%             | 22%              | 4%        | 4%    |
| Teachers are interested in my views                                                        | 52%             | 30%              | 19%       |       |

## What we like most about our school



## What we would like to change about our school