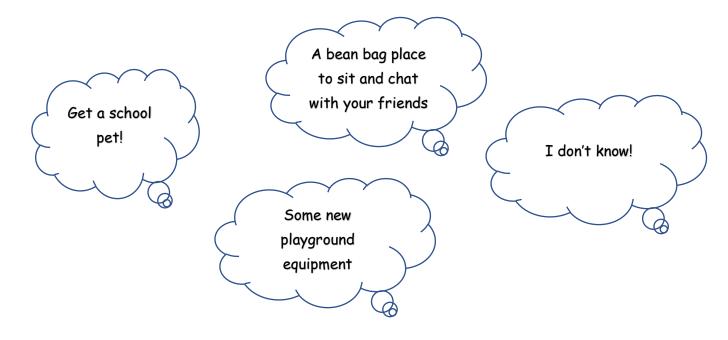

| 26%             | 48%              | 26%       | -     |
| Behaviour is good in lessons                                                               | 48%             | 44%              | 7%        | -     |
| The school deals with all types of bullying very well                                      | 48%             | 30%              | 22%       | -     |
| I feel safe when I am in school                                                            | 70%             | 22%              | 4%        | 4%    |
| Teachers are interested in my views                                                        | 52%             | 30%              | 19%       |       |

## What we like most about our school



## What we would like to change about our school